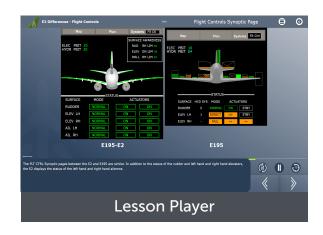

## **OVERVIEW**

CPaT Invent is a first-of-a-kind software platform that empowers the trainer like never before. Take your training to the next level with this authoring tool that allows the trainer to create their own content, edit in real-time, and even modify CPaT course content to match your requirements.

## **KEY FEATURES**

- Create, modify, or maintain CPaT courseware or your courseware
- Improve safety by enabling specialized training
- Reinforce important training concepts by uploading reference material, images, videos, and illustrations
- Elevate trainings with CPaT's library of aviation training imagery and assets
- Translate training content into 100+ languages, including text to speech narration
- Pre-set course structure and slide templates
- Simple drag & drop slide sorting
- Demonstration, Practice and Perform/Test Mode
- Maintain version control