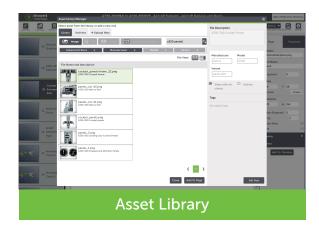

With access to a robust aviation asset library, the ability to translate and narrate in more than 100+ languages, and more, enhance your training program with CPaT Invent.

## **KEY FEATURES**

- Create, modify, or maintain CPaT courseware or your courseware
- Improve safety by enabling specialized training
- Reinforce important training concepts by uploading reference material, images, videos, and illustrations
- Elevate trainings with CPaT's library of aviation training imagery and assets
- Translate training content into 100+ languages, including text to speech narration
- Pre-set course structure and slide templates
- Simple drag & drop slide sorting
- Demonstration, Practice and Perform/Test Mode
- Maintain version control