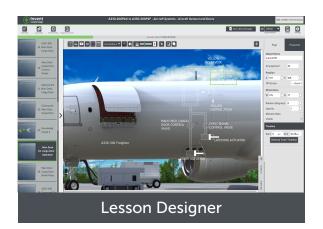

## **OVERVIEW**

CPaT Invent is a first-of-a-kind software platform that empowers the trainer like never before. Take your training to the next level with this authoring tool that allows the trainer to create their own content, edit in real-time, and even modify CPaT course content to match your requirements.

## **KEY FEATURES**

- Create, modify, or maintain CPaT courseware or your courseware
- Improve safety by enabling specialized training
- Reinforce important training concepts by uploading reference material, images, videos, and illustrations
- Elevate trainings with CPaT's library of aviation training imagery and assets
- Translate training content into 100+ languages, including text to speech narration
- Pre-set course structure and slide templates
- Simple drag & drop slide sorting
- Demonstration, Practice and Perform/Test Mode
- Maintain version control